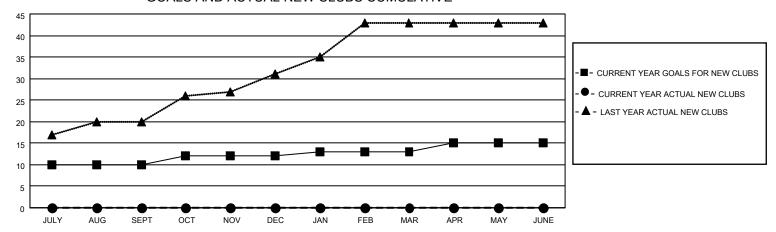

## GOALS AND ACTUAL NEW CLUBS CUMULATIVE

## MONTHLY MEMBERSHIP PROGRESS REPORT

LOCATION INDIA District 320 B Results as of: 11/30/2022

| Clubs RESULTS FOR 2022-2023 |    |   |    | Members RESULTS FOR 2022-2023 |     |     |     |
|-----------------------------|----|---|----|-------------------------------|-----|-----|-----|
|                             |    |   |    |                               |     |     |     |
| JULY/AUG/SEPT               | 10 | 0 | 15 | JULY/AUG/SEPT                 | 20  | 139 | 255 |
| OCT/NOV/DEC                 | 2  | 0 | 4  | OCT/NOV/DEC                   | 100 | 72  | 94  |
| JAN/FEB/MAR                 | 1  | 0 | 0  | JAN/FEB/MAR                   | 150 | 0   | 0   |
| APR/MAY/JUNE                | 2  | 0 | 0  | APR/MAY/JUNE                  | 100 | 0   | 0   |