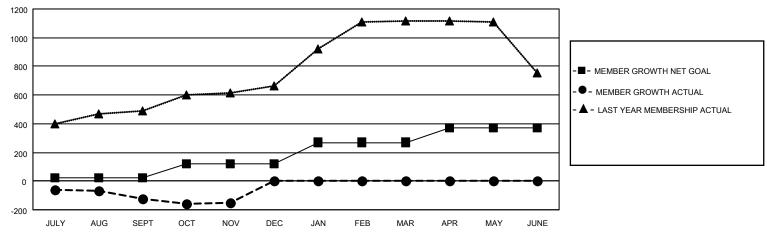

## GOALS AND ACTUAL MEMBERS CUMULATIVE

| 31 CLUBS OF 100 ADDED 1 OR | GENDER DISTRIBUTION                   |                                                                                                                                     |  |
|----------------------------|---------------------------------------|-------------------------------------------------------------------------------------------------------------------------------------|--|
| MORE NEW MEMBERS           | MALE<br>FEMALE                        | 1,643 (59.81%)<br>1,104 (40.19%)                                                                                                    |  |
|                            | NON BINARY PREFER NOT TO ANSWER       | 0 (0.00%)<br>0 (0.00%)                                                                                                              |  |
|                            | THE ENTION TO MIOWER                  | 0 (0.0070)                                                                                                                          |  |
| CLICK HERE FOR CUMULATIVE  | TOTAL FAMILY UNIT MEMBERS 1,967       |                                                                                                                                     |  |
| MEMBERSHIP DATA            |                                       |                                                                                                                                     |  |
|                            | FAMILY MEMBERS PAYING HALF DUES 1,112 |                                                                                                                                     |  |
|                            | MORE NEW MEMBERS                      | MORE NEW MEMBERS  MALE FEMALE NON BINARY PREFER NOT TO ANSWER  CLICK HERE FOR CUMULATIVE MEMBERSHIP DATA  TOTAL FAMILY UNIT MEMBERS |  |

## MONTHLY MEMBERSHIP PROGRESS REPORT

LOCATION INDIA District 320 B Results as of: 11/30/2022

| Clubs RESULTS FOR 2022-2023 |    |   |    | Members RESULTS FOR 2022-2023 |     |     |     |
|-----------------------------|----|---|----|-------------------------------|-----|-----|-----|
|                             |    |   |    |                               |     |     |     |
| JULY/AUG/SEPT               | 10 | 0 | 15 | JULY/AUG/SEPT                 | 20  | 139 | 255 |
| OCT/NOV/DEC                 | 2  | 0 | 4  | OCT/NOV/DEC                   | 100 | 72  | 94  |
| JAN/FEB/MAR                 | 1  | 0 | 0  | JAN/FEB/MAR                   | 150 | 0   | 0   |
| APR/MAY/JUNE                | 2  | 0 | 0  | APR/MAY/JUNE                  | 100 | 0   | 0   |